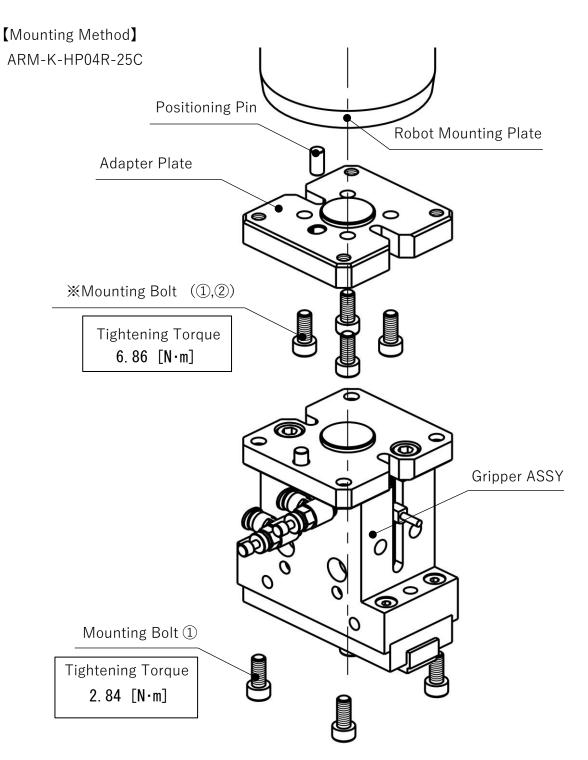

- \* 1) Air Ports are provided on two sides.
  Please select and use.
- \* 2) Please use with a stroke of 3 mm or more.

| Mounting Bolt |                           | Remarks               | Tightening Torque |
|---------------|---------------------------|-----------------------|-------------------|
| ① M5X12L      | 15X12L (Nickel Plating)   | Mounting Gripper ASSY | 2.84 [N·m]        |
|               | INDVIZE (Mickel Flatilis) | Screw Depth 8         | 6.86 [N·m]        |
| 2             | M5X10L (Black Chromate)   | XScrew Depth 7 € 1    | 6.86 [N·m]        |

## reference)

| Screw Depth 7 | RS007N/L, RS013N/L etc |
|---------------|------------------------|
| Screw Depth 8 | RS003, RS005N/L etc    |