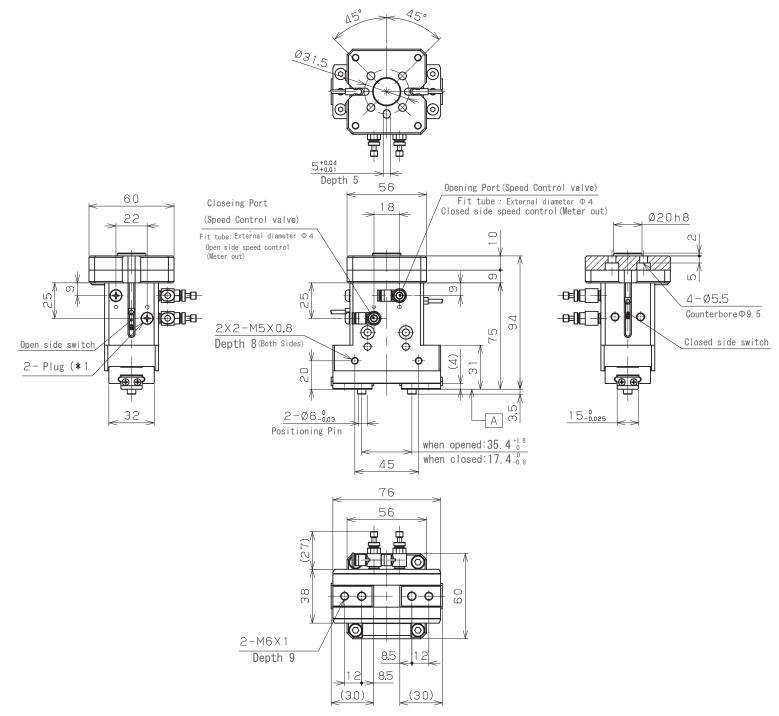

| Specifications           |                                                          |  |  |  |
|--------------------------|----------------------------------------------------------|--|--|--|
| model                    | ARM-K-HP04R-25C                                          |  |  |  |
| Robot                    | RS-003N, RS-005N/L<br>RS-007N/L                          |  |  |  |
| Type                     | Air Gripper                                              |  |  |  |
| Fluid                    | Air                                                      |  |  |  |
| Operating<br>Pressure    | 0.1~0.7 MPa                                              |  |  |  |
| Proof<br>Pressure        | 1.05 MPa                                                 |  |  |  |
| Lubrication              | Not Required                                             |  |  |  |
| Operating<br>Temperature | 0∼60 ℃ (Not Freezing)                                    |  |  |  |
| Pipe Bore                | Pe Bore Tube Outer diameter Φ 4 With speed control valve |  |  |  |
| Applicable<br>Switch     | ZE Type                                                  |  |  |  |
| Product<br>Mass          | 0. <b>72</b> kg                                          |  |  |  |

| Specifications              |                                                                             |  |  |  |
|-----------------------------|-----------------------------------------------------------------------------|--|--|--|
| model                       | HP04R-25C                                                                   |  |  |  |
| Bore Size                   | Ø 25                                                                        |  |  |  |
| Action Type                 | Double Action                                                               |  |  |  |
| Opening/Closing<br>Stroke   | 18 mm (*2                                                                   |  |  |  |
| Effective<br>Gripping Force | Open: $103 \text{ N}$ (P = 0 . 5 Close: $82 \text{ N}$ L = $30 \text{ m}$ m |  |  |  |
| Maximum<br>grip point       | 130 mm (From faceA)<br>P= 0.5MPa                                            |  |  |  |
| Maximum Operating<br>Cycle  | 150 c.p.m                                                                   |  |  |  |
| Repeat Accuracy             | ±0.01 m m                                                                   |  |  |  |
|                             |                                                                             |  |  |  |

| Specifications                 |                                     |  |  |  |
|--------------------------------|-------------------------------------|--|--|--|
| Type                           | ZE235B                              |  |  |  |
| Wiring Methood                 | 2wire System                        |  |  |  |
| Lead Wire Leading<br>Direction | L-shaped                            |  |  |  |
| Load Voltage                   | DC10~28 V                           |  |  |  |
| Load Current                   | 4~20 mA(25℃)                        |  |  |  |
| Internal<br>Drop Voltage       | 4.5V max                            |  |  |  |
| Leak Current                   | 1 mA max<br>(DC24V•25℃)             |  |  |  |
| Operation Indicator            | Red LED indicator illuminates at ON |  |  |  |
| Lead Wire                      | PCCVO. 15SQx2coresx3m               |  |  |  |

- \* 1) Air Ports are provided on two sides.
  Please select and use.
- \* 2) Please use with a stroke of 3 mm or more.

| Mounting Bolt |                           | Remarks               | Tightening Torque |
|---------------|---------------------------|-----------------------|-------------------|
| ① M5X12L      | 15X12L (Nickel Plating)   | Mounting Gripper ASSY | 2.84 [N·m]        |
|               | INDVIZE (Mickel Flatilis) | Screw Depth 8         | 6.86 [N·m]        |
| 2             | M5X10L (Black Chromate)   | XScrew Depth 7 € 1    | 6.86 [N·m]        |

## reference)

| Screw Depth 7 | RS007N/L, RS013N/L etc |
|---------------|------------------------|
| Screw Depth 8 | RS003, RS005N/L etc    |